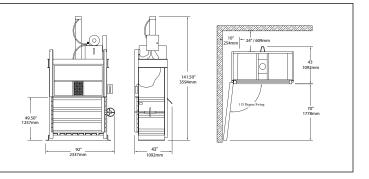

#### **VERTICAL BALER: V73HD**

Our standard V73HD features a 15 HP High Efficiency-Power Unit.

| Specifications                                                                                       |                    |
|------------------------------------------------------------------------------------------------------|--------------------|
| Performance                                                                                          |                    |
| Nominal Bale Size                                                                                    | 72" x 30" x 48"    |
| Bale Weight                                                                                          | Up to 1300 lbs OCC |
| Bale Volume                                                                                          | 60 cu. ft.         |
| No. of Bale Tie Slots                                                                                | 7                  |
| Compact Force lbs - Normal / Maximum                                                                 | 62,202 / 67,857    |
| Platen Pressure                                                                                      | 30 PSI             |
| Average Cycle Time                                                                                   | 46 Seconds         |
| Loading Height                                                                                       | 49.50"             |
| Ejector System                                                                                       | Semi-Automatic     |
| Full Bale Switch                                                                                     | Standard           |
| Hydraulic / Electrical                                                                               |                    |
| Motor HP                                                                                             | 15                 |
| Voltage 3 Phase                                                                                      | 208V, 230V, 480V   |
| Full Load Amps (A = Amps)                                                                            | 46A, 41A, 20A      |
| Pump GPM                                                                                             | 12.8               |
| Normal System Pressure PSI                                                                           | 2200               |
| Max. System Pressure PSI                                                                             | 2400               |
| Cylinder Bore x Stroke                                                                               | 6" x 48"           |
| Hydraulic Tank-Capacity Gallons                                                                      | 22                 |
| ADDITIONAL HYDRAULIC/ELECTRICAL CONFIGURATIONS ARE AVAILABLE. PLEASE CALL CB&E FOR MORE INFORMATION. |                    |