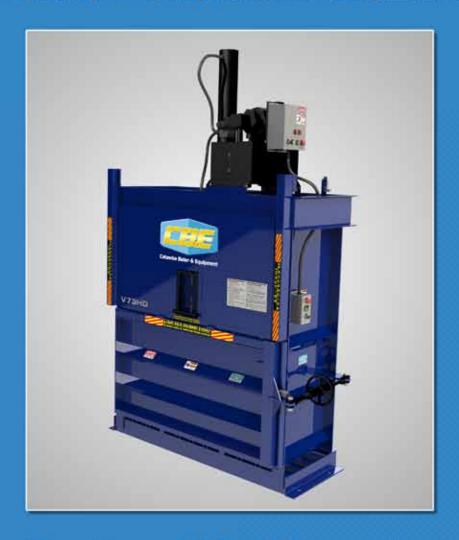

# Vertical Baler V73HD

When the opening of a standard size Vertical Baler is not quite big enough, the V73HD is the design of choice. When the baler footprint is less of a concern and large bale sizes/ weights are more of a priority, this baler is the right choice. This model is ideal for Retailers, Grocery Stores, Drug Stores, and other organizations.

#### **VERTICAL BALER: V73HD**

Our standard V73HD features a 15 HP High Efficiency-Power Unit.

| Specifications                                                                                       |                    |
|------------------------------------------------------------------------------------------------------|--------------------|
| Performance                                                                                          |                    |
| Nominal Bale Size                                                                                    | 72" x 30" x 48"    |
| Bale Weight                                                                                          | Up to 1300 lbs OCC |
| Bale Volume                                                                                          | 60 cu. ft.         |
| No. of Bale Tie Slots                                                                                | 7                  |
| Compact Force lbs - Normal / Maximum                                                                 | 62,202 / 67,857    |
| Platen Pressure                                                                                      | 30 PSI             |
| Average Cycle Time                                                                                   | 46 Seconds         |
| Loading Height                                                                                       | 49.50"             |
| Ejector System                                                                                       | Semi-Automatic     |
| Full Bale Switch                                                                                     | Standard           |
| Hydraulic / Electrical                                                                               |                    |
| Motor HP                                                                                             | 15                 |
| Voltage 3 Phase                                                                                      | 208V, 230V, 480V   |
| Full Load Amps (A = Amps)                                                                            | 46A, 41A, 20A      |
| Pump GPM                                                                                             | 12.8               |
| Normal System Pressure PSI                                                                           | 2200               |
| Max. System Pressure PSI                                                                             | 2400               |
| Cylinder Bore x Stroke                                                                               | 6" x 48"           |
| Hydraulic Tank-Capacity Gallons                                                                      | 22                 |
| ADDITIONAL HYDRAULIC/ELECTRICAL CONFIGURATIONS ARE AVAILABLE. PLEASE CALL CB&E FOR MORE INFORMATION. |                    |