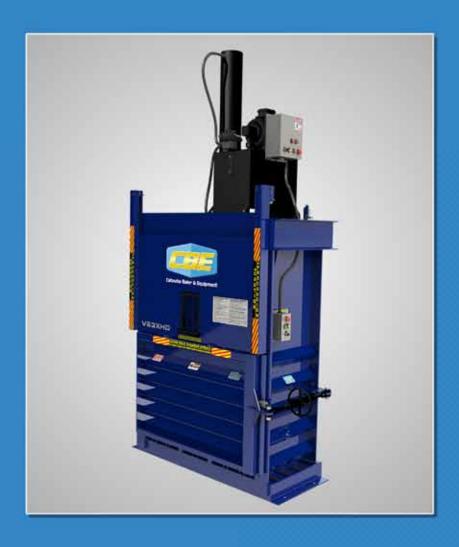

# Vertical Baler V63XHD

This baler features a deep penetration 7" bore cylinder for producing high density bales of various OCC, plastics and metals.

#### **HEAVY DUTY VERTICAL BALER: V63XHD**

This heavy-duty baler delivers greater compact force while still only taking minimal space. Designed for use in retail stores, manufacturing plants, warehouses, distribution centers or any location producing refuse paper, plastic and non-ferrous metals.