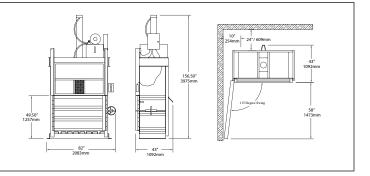

| Specifications                                                                                       |                    |
|------------------------------------------------------------------------------------------------------|--------------------|
| Performance                                                                                          |                    |
| Nominal Bale Size                                                                                    | 60" x 30" x 48"    |
| Bale Weight                                                                                          | Up to 1300 lbs OCC |
| Bale Volume                                                                                          | 50 cu. ft.         |
| No. of Bale Tie Slots                                                                                | 5                  |
| Compact Force lbs - Normal / Maximum                                                                 | 84,667 / 96,213    |
| Average Cycle Time                                                                                   | 67 Seconds         |
| Loading Height                                                                                       | 49.50"             |
| Ejector System                                                                                       | Semi-Automatic     |
| Full Bale Switch                                                                                     | Standard           |
| Hydraulic / Electrical                                                                               |                    |
| Motor HP                                                                                             | 20                 |
| Voltage 3 Phase                                                                                      | 208V, 230V, 480V   |
| Full Load Amps (A = Amps)                                                                            | 59A, 54A, 27A      |
| Pump GPM                                                                                             | 15                 |
| Normal System Pressure PSI                                                                           | 2200               |
| Max. System Pressure PSI                                                                             | 2500               |
| Cylinder Bore x Stroke                                                                               | 7" x 60"           |
| Hydraulic Tank-Capacity Gallons                                                                      | 30                 |
| ADDITIONAL HYDRAULIC/ELECTRICAL CONFIGURATIONS ARE AVAILABLE. PLEASE CALL CB&E FOR MORE INFORMATION. |                    |