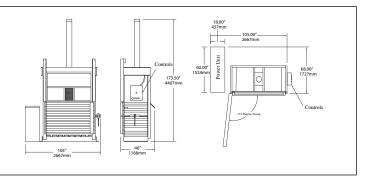

#### **EXTRA HEAVY DUTY VERTICAL BALER: V63-865**

Our extra heavy-duty baler is designed for high capacity requirements, providing a compact force up to 150,000 lbs.

| Specifications                                                                                       |                    |
|------------------------------------------------------------------------------------------------------|--------------------|
| Performance                                                                                          |                    |
| Nominal Bale Size                                                                                    | 60" x 30" x 48"    |
| Bale Weight                                                                                          | Up to 1400 lbs OCC |
| Average Cycle Time                                                                                   | 39.5 Seconds       |
| Loading Height                                                                                       | 54"                |
| Ejector System                                                                                       | Semi-Automatic     |
| Full Bale Switch                                                                                     | Standard           |
| Hydraulic / Electrical                                                                               |                    |
| 30HP Submersible Power Unit                                                                          | 3-10HP Motors*     |
| Voltage 3 Phase                                                                                      | 208V, 230V, 480V   |
| Full Load Amps (A = Amps)                                                                            | 92A, 84A, 42A      |
| Pump GPM                                                                                             | 38.4               |
| Normal System Pressure PSI                                                                           | 3000               |
| Cylinder Bore x Stroke                                                                               | 8" x 65"           |
| Hydraulic Tank-Capacity Gallons                                                                      | 100                |
| ADDITIONAL HYDRAULIC/ELECTRICAL CONFIGURATIONS ARE AVAILABLE. PLEASE CALL CB&E FOR MORE INFORMATION. |                    |