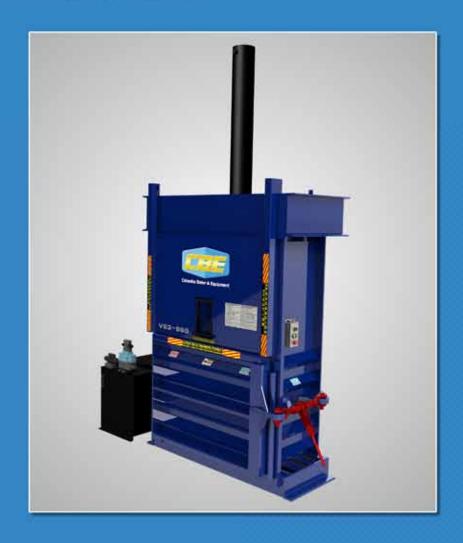

# Vertical Baler V63-865

This baler can produce the following bale weights:

- Core Tubes 1,300 lbs
- OCC 1,400 lbs
- Aluminum Siding 2296 lbs
- Radiators 1587 lbs
- Stainless Steel Sheet 2987 lbs

#### **EXTRA HEAVY DUTY VERTICAL BALER: V63-865**

Our extra heavy-duty baler is designed for high capacity requirements, providing a compact force up to 150,000 lbs.

| Specifications                                                                                       |                    |
|------------------------------------------------------------------------------------------------------|--------------------|
| Performance                                                                                          |                    |
| Nominal Bale Size                                                                                    | 60" x 30" x 48"    |
| Bale Weight                                                                                          | Up to 1400 lbs OCC |
| Average Cycle Time                                                                                   | 39.5 Seconds       |
| Loading Height                                                                                       | 54"                |
| Ejector System                                                                                       | Semi-Automatic     |
| Full Bale Switch                                                                                     | Standard           |
| Hydraulic / Electrical                                                                               |                    |
| 30HP Submersible Power Unit                                                                          | 3-10HP Motors*     |
| Voltage 3 Phase                                                                                      | 208V, 230V, 480V   |
| Full Load Amps (A = Amps)                                                                            | 92A, 84A, 42A      |
| Pump GPM                                                                                             | 38.4               |
| Normal System Pressure PSI                                                                           | 3000               |
| Cylinder Bore x Stroke                                                                               | 8" x 65"           |
| Hydraulic Tank-Capacity Gallons                                                                      | 100                |
| ADDITIONAL HYDRAULIC/ELECTRICAL CONFIGURATIONS ARE AVAILABLE. PLEASE CALL CB&E FOR MORE INFORMATION. |                    |